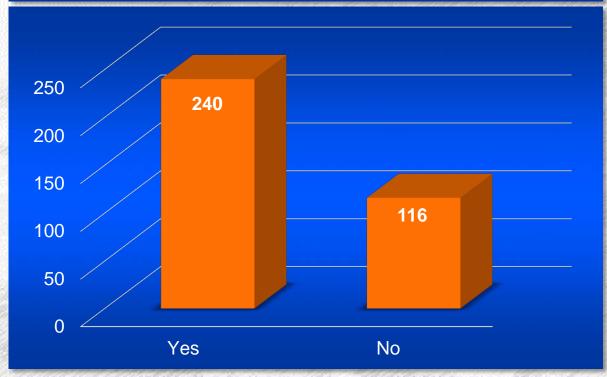

#### Did you attend the 2016 LA Fleet Week last year?

LA\*FLEET\*WEEK

According to the LAFWF survey, 67% of those surveyed had attended last year's inaugural LA Fleet Week.

When visiting the LA Waterfront did you use alternative transportation such as bike share or the San Pedro Red Trolley?

#### Did you attend the 2016 LA Fleet Week last year?

LA\*FLEET\*WEEK

According to the LAFWF survey, 67% of those surveyed had attended last year's inaugural LA Fleet Week.